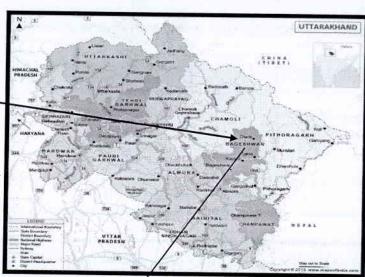

Applicant: M/s Sidhbali Mines and Minerals,

Location: Village- Maithara,

Tehsil & District-Bageshwar, Uttarakhand

Proposed Project Area: - 2.991 Ha.

**Executive Summary** 

Figure-1: Project Location

Maithara Soapstone Mining Project Applicant: M/s Sidhbali Mines and Minerals,