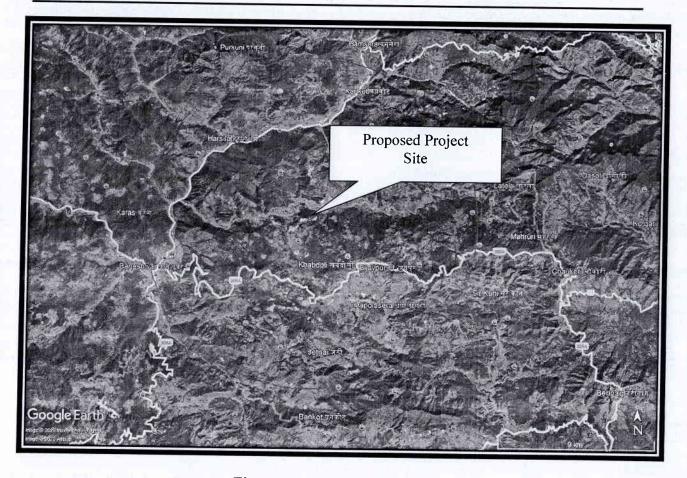

Location: Village- Maithara,

Tehsil & District-Bageshwar, Uttarakhand

Proposed Project Area: - 2.991 Ha.

**Executive Summary** 

Figure-1: 10KM Study Area
4. STATUS OF REGULATORY CLEARANCES OF THEPROJECT

The Mining plan has been approved by DGMU vide Letter No. 909 Mu0kha0/k/58/Bagesh0/Soapstone Bhu0Khanij0E0/2019-20, dated 04.06.2022.