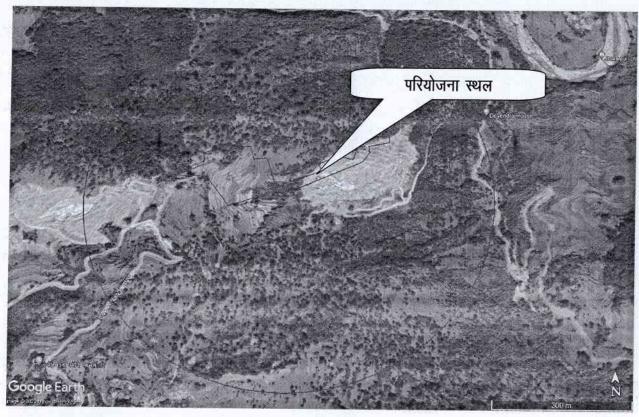

Location: Village- Maithara,

Tehsil & District-Bageshwar, Uttarakhand

Proposed Project Area: - 2.991 Ha.

**Executive Summary** 

Figure-1: 10KM Study Area
4. STATUS OF REGULATORY CLEARANCES OF THEPROJECT

The Mining plan has been approved by DGMU vide Letter No. 909 Mu0kha0/k/58/Bagesh0/Soapstone Bhu0Khanij0E0/2019-20, dated 04.06.2022.