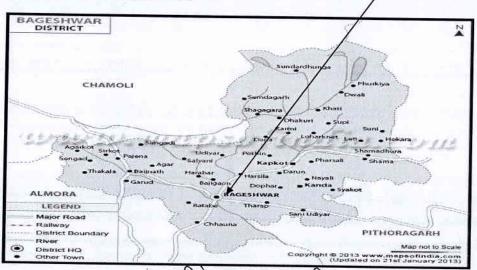

Applicant: M/s Sidhbali Mines and Minerals,

Location: Village- Maithara,

Tehsil & District-Bageshwar, Uttarakhand

Proposed Project Area: - 2.991 Ha.

**Executive Summary** 

Figure-1: Project Location

Maithara Soapstone Mining Project Applicant: M/s Sidhbali Mines and Minerals,

Location: Village- Maithara,

Tehsil & District-Bageshwar, Uttarakhand

Proposed Project Area: - 2.991 Ha.

**Executive Summary** 

Figure-1: 10KM Study Area
4. STATUS OF REGULATORY CLEARANCES OF THEPROJECT

The Mining plan has been approved by DGMU vide Letter No. 909 Mu0kha0/k/58/Bagesh0/Soapstone Bhu0Khanij0E0/2019-20, dated 04.06.2022.