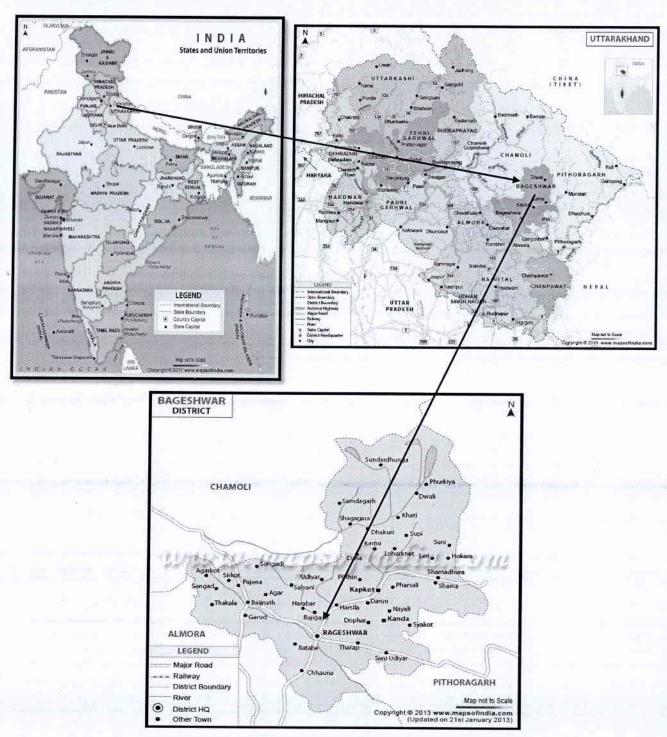

#### **Executive Summary**

| a.  | Village                       | Maithara                                                                                                                                                                                                                                                                                                                                                                                                                                                                                                                                                                                                                                                                                                                                                                                                                                                                                                                                                                                                                                                                                                                                                                                                                                                                                                                                                                                                                                                                                                                                                                                                                                                                                                                                                                                                                                                                                                                                                                                                                                                                                                                       |
|-----|-------------------------------|--------------------------------------------------------------------------------------------------------------------------------------------------------------------------------------------------------------------------------------------------------------------------------------------------------------------------------------------------------------------------------------------------------------------------------------------------------------------------------------------------------------------------------------------------------------------------------------------------------------------------------------------------------------------------------------------------------------------------------------------------------------------------------------------------------------------------------------------------------------------------------------------------------------------------------------------------------------------------------------------------------------------------------------------------------------------------------------------------------------------------------------------------------------------------------------------------------------------------------------------------------------------------------------------------------------------------------------------------------------------------------------------------------------------------------------------------------------------------------------------------------------------------------------------------------------------------------------------------------------------------------------------------------------------------------------------------------------------------------------------------------------------------------------------------------------------------------------------------------------------------------------------------------------------------------------------------------------------------------------------------------------------------------------------------------------------------------------------------------------------------------|
| b.  | Tehsil                        | Bageshwar                                                                                                                                                                                                                                                                                                                                                                                                                                                                                                                                                                                                                                                                                                                                                                                                                                                                                                                                                                                                                                                                                                                                                                                                                                                                                                                                                                                                                                                                                                                                                                                                                                                                                                                                                                                                                                                                                                                                                                                                                                                                                                                      |
| c.  | District                      | Bageshwar                                                                                                                                                                                                                                                                                                                                                                                                                                                                                                                                                                                                                                                                                                                                                                                                                                                                                                                                                                                                                                                                                                                                                                                                                                                                                                                                                                                                                                                                                                                                                                                                                                                                                                                                                                                                                                                                                                                                                                                                                                                                                                                      |
| d.  | State                         | Uttarakhand                                                                                                                                                                                                                                                                                                                                                                                                                                                                                                                                                                                                                                                                                                                                                                                                                                                                                                                                                                                                                                                                                                                                                                                                                                                                                                                                                                                                                                                                                                                                                                                                                                                                                                                                                                                                                                                                                                                                                                                                                                                                                                                    |
| 3.  | Lease Area Coordinate         | Latitude: 29°51'59.31"N                                                                                                                                                                                                                                                                                                                                                                                                                                                                                                                                                                                                                                                                                                                                                                                                                                                                                                                                                                                                                                                                                                                                                                                                                                                                                                                                                                                                                                                                                                                                                                                                                                                                                                                                                                                                                                                                                                                                                                                                                                                                                                        |
|     |                               | Longitude : 79°52'3.84"E •                                                                                                                                                                                                                                                                                                                                                                                                                                                                                                                                                                                                                                                                                                                                                                                                                                                                                                                                                                                                                                                                                                                                                                                                                                                                                                                                                                                                                                                                                                                                                                                                                                                                                                                                                                                                                                                                                                                                                                                                                                                                                                     |
| 4.  | Lease Period of Mine          | 25 Years                                                                                                                                                                                                                                                                                                                                                                                                                                                                                                                                                                                                                                                                                                                                                                                                                                                                                                                                                                                                                                                                                                                                                                                                                                                                                                                                                                                                                                                                                                                                                                                                                                                                                                                                                                                                                                                                                                                                                                                                                                                                                                                       |
| 5.  | Cost of the project           | Rs. 35 Lac (Approximate)                                                                                                                                                                                                                                                                                                                                                                                                                                                                                                                                                                                                                                                                                                                                                                                                                                                                                                                                                                                                                                                                                                                                                                                                                                                                                                                                                                                                                                                                                                                                                                                                                                                                                                                                                                                                                                                                                                                                                                                                                                                                                                       |
| 6.  | Man Power Requirement         | 45 Nos.                                                                                                                                                                                                                                                                                                                                                                                                                                                                                                                                                                                                                                                                                                                                                                                                                                                                                                                                                                                                                                                                                                                                                                                                                                                                                                                                                                                                                                                                                                                                                                                                                                                                                                                                                                                                                                                                                                                                                                                                                                                                                                                        |
| 7.  | Water Requirement &           | 3.0 KLD approx. for Drinking & Dust                                                                                                                                                                                                                                                                                                                                                                                                                                                                                                                                                                                                                                                                                                                                                                                                                                                                                                                                                                                                                                                                                                                                                                                                                                                                                                                                                                                                                                                                                                                                                                                                                                                                                                                                                                                                                                                                                                                                                                                                                                                                                            |
|     | Source                        | Suppression / Plantation & Source: Nearby                                                                                                                                                                                                                                                                                                                                                                                                                                                                                                                                                                                                                                                                                                                                                                                                                                                                                                                                                                                                                                                                                                                                                                                                                                                                                                                                                                                                                                                                                                                                                                                                                                                                                                                                                                                                                                                                                                                                                                                                                                                                                      |
|     |                               | villages & natural springs.                                                                                                                                                                                                                                                                                                                                                                                                                                                                                                                                                                                                                                                                                                                                                                                                                                                                                                                                                                                                                                                                                                                                                                                                                                                                                                                                                                                                                                                                                                                                                                                                                                                                                                                                                                                                                                                                                                                                                                                                                                                                                                    |
| В   | <b>Environmental Settings</b> | The state of the s |
| 8.  | Elevation(RL)                 | Highest & lowest levels found in the area are of                                                                                                                                                                                                                                                                                                                                                                                                                                                                                                                                                                                                                                                                                                                                                                                                                                                                                                                                                                                                                                                                                                                                                                                                                                                                                                                                                                                                                                                                                                                                                                                                                                                                                                                                                                                                                                                                                                                                                                                                                                                                               |
|     |                               | 1320.23mRL and 1197.15mRL                                                                                                                                                                                                                                                                                                                                                                                                                                                                                                                                                                                                                                                                                                                                                                                                                                                                                                                                                                                                                                                                                                                                                                                                                                                                                                                                                                                                                                                                                                                                                                                                                                                                                                                                                                                                                                                                                                                                                                                                                                                                                                      |
| 9.  | Nearest National Highway      | Almora- Bageshwar Munsyari Road (approx.7.54                                                                                                                                                                                                                                                                                                                                                                                                                                                                                                                                                                                                                                                                                                                                                                                                                                                                                                                                                                                                                                                                                                                                                                                                                                                                                                                                                                                                                                                                                                                                                                                                                                                                                                                                                                                                                                                                                                                                                                                                                                                                                   |
|     | /State Highway                | Km NW) (Aerial)                                                                                                                                                                                                                                                                                                                                                                                                                                                                                                                                                                                                                                                                                                                                                                                                                                                                                                                                                                                                                                                                                                                                                                                                                                                                                                                                                                                                                                                                                                                                                                                                                                                                                                                                                                                                                                                                                                                                                                                                                                                                                                                |
| 10. | Nearest Railway Station       | Kathgodam Railway Station 73.29 km About SW                                                                                                                                                                                                                                                                                                                                                                                                                                                                                                                                                                                                                                                                                                                                                                                                                                                                                                                                                                                                                                                                                                                                                                                                                                                                                                                                                                                                                                                                                                                                                                                                                                                                                                                                                                                                                                                                                                                                                                                                                                                                                    |
|     |                               | direction (Aerial)                                                                                                                                                                                                                                                                                                                                                                                                                                                                                                                                                                                                                                                                                                                                                                                                                                                                                                                                                                                                                                                                                                                                                                                                                                                                                                                                                                                                                                                                                                                                                                                                                                                                                                                                                                                                                                                                                                                                                                                                                                                                                                             |
| 11. | Nearest Airport               | Pithoragarh Airport (approx. 47.03 Km NE)                                                                                                                                                                                                                                                                                                                                                                                                                                                                                                                                                                                                                                                                                                                                                                                                                                                                                                                                                                                                                                                                                                                                                                                                                                                                                                                                                                                                                                                                                                                                                                                                                                                                                                                                                                                                                                                                                                                                                                                                                                                                                      |
|     |                               | (Aerial)                                                                                                                                                                                                                                                                                                                                                                                                                                                                                                                                                                                                                                                                                                                                                                                                                                                                                                                                                                                                                                                                                                                                                                                                                                                                                                                                                                                                                                                                                                                                                                                                                                                                                                                                                                                                                                                                                                                                                                                                                                                                                                                       |
| 12. | Ecological Sensitive          | None                                                                                                                                                                                                                                                                                                                                                                                                                                                                                                                                                                                                                                                                                                                                                                                                                                                                                                                                                                                                                                                                                                                                                                                                                                                                                                                                                                                                                                                                                                                                                                                                                                                                                                                                                                                                                                                                                                                                                                                                                                                                                                                           |
|     | Areas(Wildlife Sanctuaries)   |                                                                                                                                                                                                                                                                                                                                                                                                                                                                                                                                                                                                                                                                                                                                                                                                                                                                                                                                                                                                                                                                                                                                                                                                                                                                                                                                                                                                                                                                                                                                                                                                                                                                                                                                                                                                                                                                                                                                                                                                                                                                                                                                |
| 13. | Reserved/Projected Forests    | None                                                                                                                                                                                                                                                                                                                                                                                                                                                                                                                                                                                                                                                                                                                                                                                                                                                                                                                                                                                                                                                                                                                                                                                                                                                                                                                                                                                                                                                                                                                                                                                                                                                                                                                                                                                                                                                                                                                                                                                                                                                                                                                           |
| 14. | Nearest Village/Town/City     | Bhatoda about 2kms away                                                                                                                                                                                                                                                                                                                                                                                                                                                                                                                                                                                                                                                                                                                                                                                                                                                                                                                                                                                                                                                                                                                                                                                                                                                                                                                                                                                                                                                                                                                                                                                                                                                                                                                                                                                                                                                                                                                                                                                                                                                                                                        |
|     |                               | Bageshwar- about 12-15 kms away                                                                                                                                                                                                                                                                                                                                                                                                                                                                                                                                                                                                                                                                                                                                                                                                                                                                                                                                                                                                                                                                                                                                                                                                                                                                                                                                                                                                                                                                                                                                                                                                                                                                                                                                                                                                                                                                                                                                                                                                                                                                                                |
| 15. | Nearest River                 | Pungar River; 0.88 Km NW(Aerial)                                                                                                                                                                                                                                                                                                                                                                                                                                                                                                                                                                                                                                                                                                                                                                                                                                                                                                                                                                                                                                                                                                                                                                                                                                                                                                                                                                                                                                                                                                                                                                                                                                                                                                                                                                                                                                                                                                                                                                                                                                                                                               |
| 16. | Seismic Zone                  | Zone V                                                                                                                                                                                                                                                                                                                                                                                                                                                                                                                                                                                                                                                                                                                                                                                                                                                                                                                                                                                                                                                                                                                                                                                                                                                                                                                                                                                                                                                                                                                                                                                                                                                                                                                                                                                                                                                                                                                                                                                                                                                                                                                         |

Applicant: M/s Sidhbali Mines and Minerals,

Location: Village- Maithara,

Tehsil & District-Bageshwar, Uttarakhand

Proposed Project Area: - 2.991 Ha.

**Executive Summary** 

Figure-1: Project Location

Maithara Soapstone Mining Project Applicant: M/s Sidhbali Mines and Minerals,